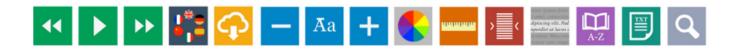

You can click on the Accessibility Tool on the top left side of the webpage.

For more information on how to use Recite Me, please scan the QR code on the right.